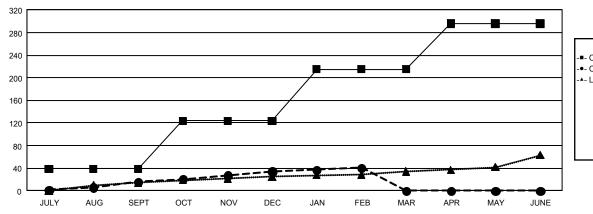

### GOALS AND ACTUAL NEW CLUBS CUMULATIVE

•- CURRENT YEAR ACTUAL NEW CLUBS -- LAST YEAR ACTUAL NEW CLUBS