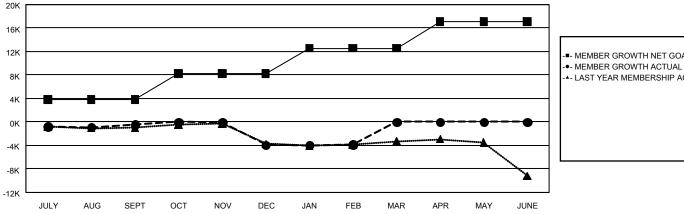

### GOALS AND ACTUAL MEMBERS CUMULATIVE

|   | MEMBED | GROWTH | NET | COVI |
|---|--------|--------|-----|------|
| - | MEMBER | GROWIH | NEI | GUAL |

▲- LAST YEAR MEMBERSHIP ACTUAL

| DROPPED CLUBS: 222   |        | 5,208 CLUBS OF 10,121 ADDED 1 OR<br>MORE NEW MEMBERS | GENDER DISTRIBUTION              |                  |        |
|----------------------|--------|------------------------------------------------------|----------------------------------|------------------|--------|
|                      |        |                                                      | MALE                             | 167,204 (63.44%) |        |
|                      |        |                                                      | FEMALE                           | 96,213 (36.51%)  |        |
| DROPPED MEMBERS      |        |                                                      |                                  |                  |        |
| DECEASED             | 2,851  | CLICK HERE FOR CUMULATIVE                            | TOTAL FAMILY UNIT MEMBERS 51,324 |                  |        |
| CLUB CANCELLED 1,479 |        | MEMBERSHIP DATA                                      |                                  |                  |        |
| OTHER                | 17,477 |                                                      | FAMILY MEMBERS PAYING HALF  DUES |                  | 26,400 |
| TOTAL                | 21,807 |                                                      | 5023                             |                  |        |